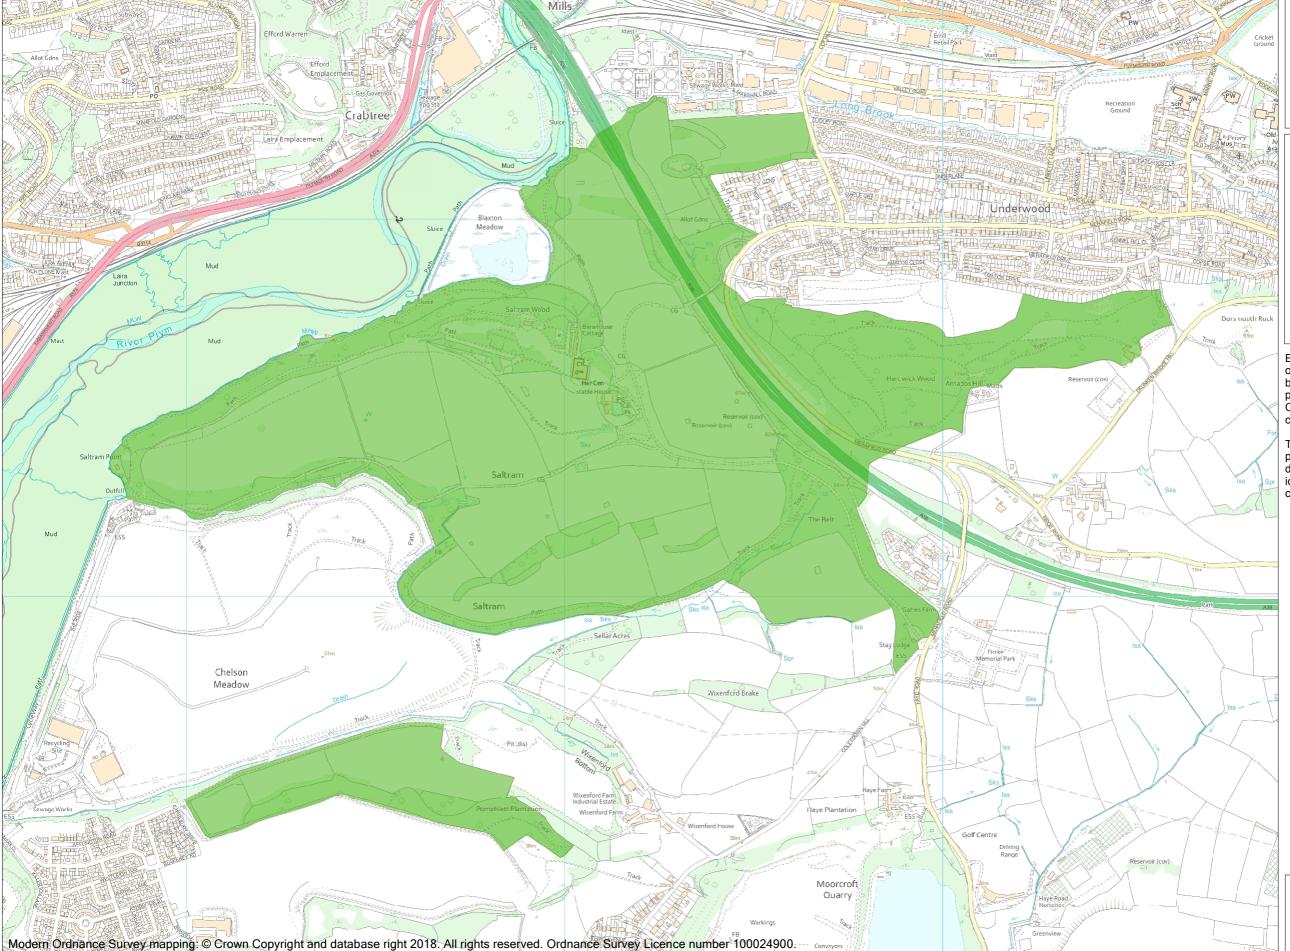

Heritage Category:

Park and Garden

**List Entry No:** 1000699

Grade:

County:

District: City of Plymouth

Parish: Non Civil Parish

Each official record of a registered garden or other land contains a map. The map here has been translated from the official map and that process may have introduced inaccuracies. Copies of maps that form part of the official record can be obtained from Historic England.

List Entry NGR: SX5143155542

 Map Scale:
 1:10000

 Print Date:
 22 July 2024

This is an A3 sized map and should be printed full size at A3 with no page scaling set

Name: SALTRAM HOUSE

HistoricEngland.org.uk